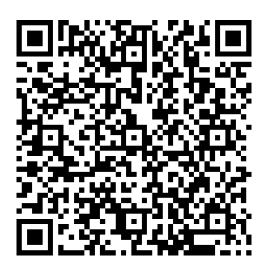

## **MACHEN SIE MIT!**

Zur **Online-Umfrage** gelangen Sie über den QR-Code bzw. den Link. Sie können **bis zum 14.02.2022** die bislang erarbeiteten Inhalte bewerten und **eigene Projektideen** einbringen. Diese fließen in den Prozess zur Entwicklung der neuen Strategie ein und tragen so zu einer erfolgreichen Förderperiode 2023-2027 bei.

VIELEN DANK FÜR IHREN BEITRAG ZUR AKTIVREGION

PINNEBERGER

https://forms.office.com/r/DfAvR0fwB9